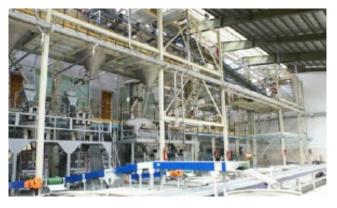

# **PACKING STATIONS**

**Keir & Associates (Pty) Ltd** specialise in design and installation of sugar packing stations. In the last 30 years, we have been involved with the building or the modification of over 30 packing stations. The stations sizes have ranged from 12 to 250 TPH.

The type of sugar packed has included Coarse, Broken Cone, Refined, VHP, Raw and Soft Brown.

Pack sizes have ranged from 900g to 25 ton containers.

Where necessary we have worked with our Clients to ensure they comply with the HACCP and FSSC 22 000 food safety requirements.